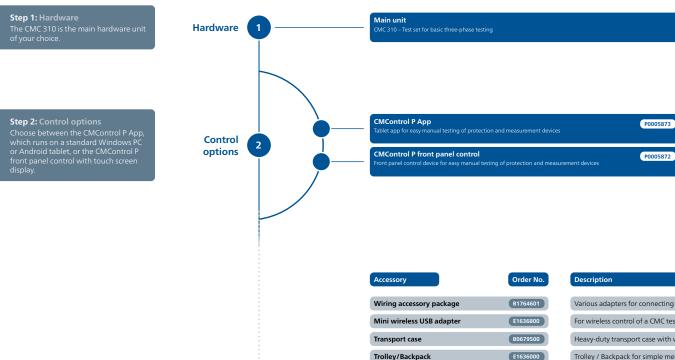

## Step 3: Accessories

large number of basic accessories and others, tailored to a specific application or use-case. This step is optional, but recommended to get the full potential of the solution.

Accessories 3

Various adapters for connecting test objects to CMC test sets For wireless control of a CMC test set Heavy-duty transport case with wheels and extendable handle for safe & easy transport and shipping E1636000 Trolley / Backpack for simple mechanical protection CPOL2 P0006331 Handheld polarity checker RXB1 P0006392 Binary output extension CMTAC 1 P0006278 Rectifier to use AC trigger signals SER1 P0006388 Scanning equipment for scanning the status indication LEDs of protection relays P0006276 VBO3 Three-phase voltage transformer for up to 600 V (L-N) ARC 256x P0006279 Arc flash initiator for testing arc flash protection systems SEM 1 P0006391 Scanning head for testing meters with optical pulse output SEM 2 P0006390 Scanning head for testing meters with rotating disc or optical pulse output SEM 3 P0006389 Magnetic scanning head for testing meters with optical pulse output CMLIB B P0006377 Provides access to the binary transistor outputs of the test set