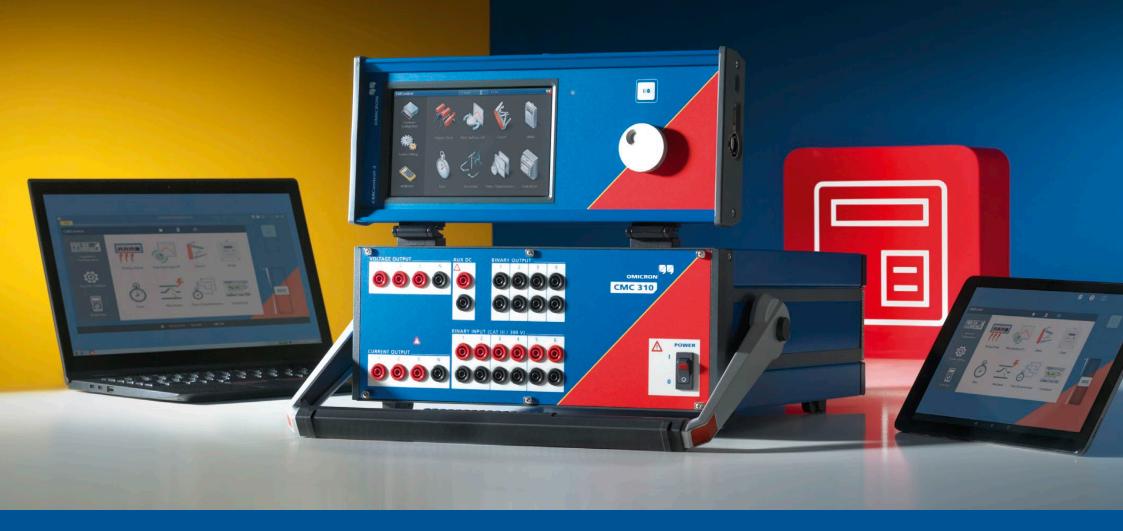

## **CMC 310** Ordering Information







## Step 3: Accessories

large number of basic accessories and others, tailored to a specific application or use-case. This step is optional, but recommended to get the full potential of the solution.

Accessories 3

Various adapters for connecting test objects to CMC test sets For wireless control of a CMC test set Heavy-duty transport case with wheels and extendable handle for safe & easy transport and shipping E1636000 Trolley / Backpack for simple mechanical protection CPOL2 P0006331 Handheld polarity checker RXB1 P0006392 Binary output extension CMTAC 1 P0006278 Rectifier to use AC trigger signals SER1 P0006388 Scanning equipment for scanning the status indication LEDs of protection relays P0006276 VBO3 Three-phase voltage transformer for up